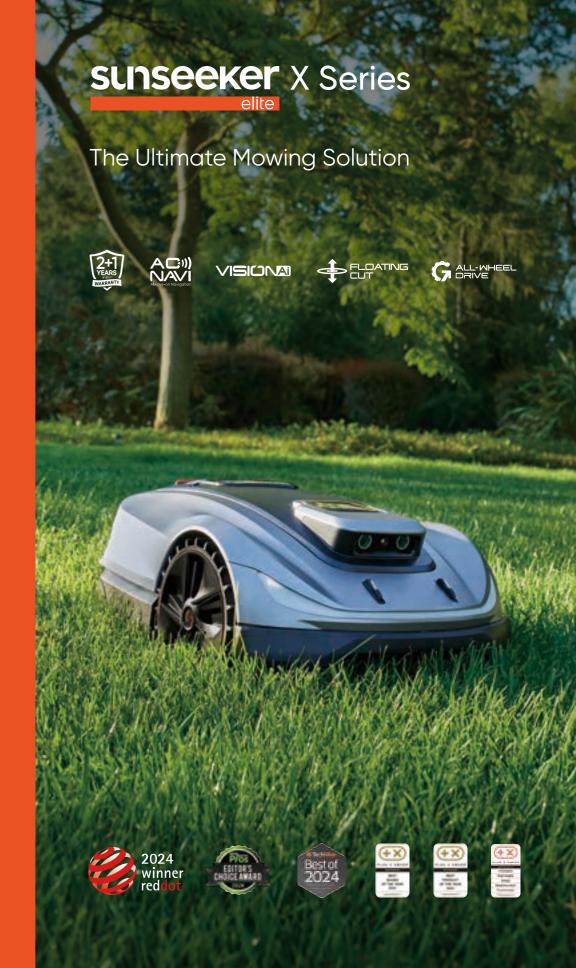

|
| Connectivity               | Wifi/Blutooth |
| Super WIFI                 | Υ             |

| Multi-zones                | 6        |
|----------------------------|----------|
| All-Wheel-Drive            | N        |
| Electric Height Adjustment | N        |
| Connectivity               | Wifi/Blu |
| Super WIFI                 | Υ        |
|                            |          |





Optional

60 dB (A)

8.9 kg

60.8\*38.0\*25 cm



Optional

60 dB (A)

60.8\*38.0\*25 cm

IPX5

9.0 kg







# **Accessory Optional**

## **Mower Included**

4G module + Anti-theft



**Charging Station** 



**RTK Base Station** 







4G Module

www.sunseekerelite.se



**Enjoy Boundless** Possibilities.



Återförsäljare



Generalagent i Sverige: Tidab AB Bräddehagen 3 53492 Tråvad Sverige





### **Always Online, Anytime Access**

**AONavi™ Positioning and Navigation System** 

The AONavi™ Positioning and Navigation System combines RTK technology with VSLAM visual navigation, utilizing advanced satellite systems for unparalleled accuracy in setting precise boundaries and optimizing mowing paths.









#### **3D Precision Solution**

**Vision AI System** 

Sunseeker Elite mowers combine 3D Vision AI with a brain-inspired learning system. This enables automatic obstacle detection and precise environmental navigation for seamless, hands-free mowing.







## **Full Control on Every Terrain**

**All-Wheel Drive System** 

The Sunseeker Elite X series features a robust all-wheel traction system, allowing the mowers to effortlessly handle slopes up to  $70\% / 35^{\circ}$ . T