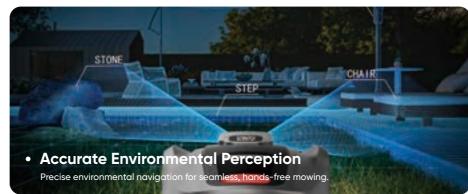

#### **3D Precision Solution**

**Vision AI System** 

Sunseeker Elite mowers combine 3D Vision AI with a brain-inspired learning system. This enables automatic obstacle detection and precise environmental navigation for seamless, hands-free mowing.