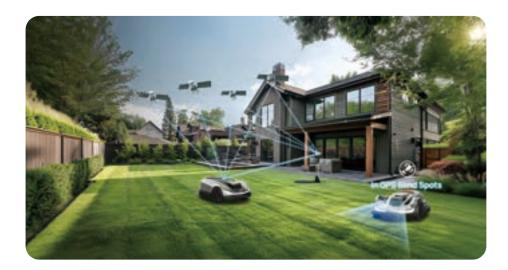

### **Always Online, Anytime Access**

**AONavi™ Positioning and Navigation System** 

The AONavi™ Positioning and Navigation System combines RTK technology with VSLAM visual navigation, utilizing advanced satellite systems for unparalleled accuracy in setting precise boundaries and optimizing mowing paths.