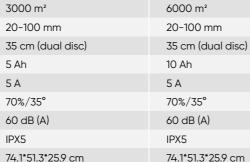

| TechnTechnologyology | AONavi (RTK+Vslam) Vision AI | AONavi (RTK+Vslam) Vision AI |
|----------------------|------------------------------|------------------------------|
| Camera               | Binocular                    | Binocular                    |
| Max Area             | 800 m²                       | 1200 m²                      |
| Cutting Height       | 20-60 mm                     | 20-60 mm                     |
| Cutting Width        | 20 cm                        | 20 cm                        |
| Battery Capacity     | 4 Ah                         | 5 Ah                         |
| Charger              | 2 A                          | 3 A                          |
| Max Slope            | 30%/17°                      | 30%/17°                      |

68.0\*42.5\*26 cm

11.8 kg

Optional

13.7 kg

Optional

14 kg

Rain sensor

Noise level

Optional

60 dB (A)

8.9 kg

60.8\*38.0\*25 cm

Optional

60 dB (A)

60.8\*38.0\*25 cm

IPX5