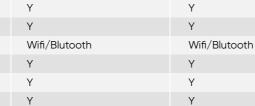

Waterproof

Dimensions Weight

| Multi-zones                | 6             |
|----------------------------|---------------|
| All-Wheel-Drive            | N             |
| Electric Height Adjustment | N             |
| Connectivity               | Wifi/Blutooth |
| Super WIFI                 | Υ             |
| Night Mode                 | N             |
|                            |               |

| Multi-zones                | 6             |
|----------------------------|---------------|
| All-Wheel-Drive            | N             |
| Electric Height Adjustment | N             |
| Connectivity               | Wifi/Blutooth |
| Super WIFI                 | Υ             |

| Multi-zones                | 6        |
|----------------------------|----------|
| All-Wheel-Drive            | N        |
| Electric Height Adjustment | N        |
| Connectivity               | Wifi/Blu |
| Super WIFI                 | Υ        |
|                            |          |