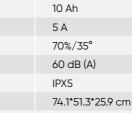

| TechnTechnologyology | AONavi (RTK+Vslam) Vision AI | AONavi (RTK+Vslam) Vision AI |
|----------------------|------------------------------|------------------------------|
| Camera               | Binocular                    | Binocular                    |
| Max Area             | 800 m²                       | 1200 m²                      |
| Cutting Height       | 20-60 mm                     | 20-60 mm                     |
| Cutting Width        | 20 cm                        | 20 cm                        |
| Battery Capacity     | 4 Ah                         | 5 Ah                         |
| Charger              | 2 A                          | 3 A                          |
| Max Slope            | 30%/17°                      | 30%/17°                      |

68.0\*42.5\*26 cm

11.8 kg

Optional

13.7 kg

Optional

14 kg

Rain sensor

Noise level

Optional

60 dB (A)

8.9 kg

60.8\*38.0\*25 cm

Optional

60 dB (A)

60.8\*38.0\*25 cm

IPX5