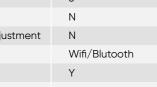

Waterproof

Dimensions Weight

| Multi-zones                | 6             |
|----------------------------|---------------|
| All-Wheel-Drive            | N             |
| Electric Height Adjustment | N             |
| Connectivity               | Wifi/Blutooth |
| Super WIFI                 | Υ             |
| Night Mode                 | N             |
|                            |               |

| Multi-zones                | 6             |
|----------------------------|---------------|
| All-Wheel-Drive            | N             |
| Electric Height Adjustment | N             |
| Connectivity               | Wifi/Blutooth |
| Super WIFI                 | Υ             |

| Multi-zones                | 6        |
|----------------------------|----------|
| All-Wheel-Drive            | N        |
| Electric Height Adjustment | N        |
| Connectivity               | Wifi/Blu |
| Super WIFI                 | Υ        |
|                            |          |