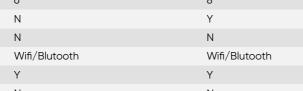

Waterproof

Dimensions Weight

| Multi-zones                | 6             |
|----------------------------|---------------|
| All-Wheel-Drive            | N             |
| Electric Height Adjustment | N             |
| Connectivity               | Wifi/Blutooth |
| Super WIFI                 | Υ             |
| Night Mode                 | N             |
|                            |               |

| Multi-zones                | 6             |
|----------------------------|---------------|
| All-Wheel-Drive            | N             |
| Electric Height Adjustment | N             |
| Connectivity               | Wifi/Blutooth |
| Super WIFI                 | Υ             |

| Multi-zones                | 6        |
|----------------------------|----------|
| All-Wheel-Drive            | N        |
| Electric Height Adjustment | N        |
| Connectivity               | Wifi/Blu |
| Super WIFI                 | Υ        |
|                            |          |