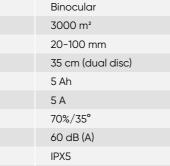

#### **Find Your Ideal Model**

X3 Plus

18 990:-

23 990:-

29 990:-

AONavi (RTK+Vslam) Vision AI

X7 Plus

Binocular

36 990:-

AONavi (RTK+Vslam) Vision AI

| Pris inkl moms       |      |
|----------------------|------|
| TechnTechnologyology | AON  |
| Camera               | Bino |
|                      |      |

| -                    |                              |
|----------------------|------------------------------|
| Pris inkl moms       | 16 990:-                     |
| TechnTechnologyology | AONavi (RTK+Vslam) Vision Al |
| Camera               | Binocular                    |
| Max Area             | 800 m²                       |
| Cutting Height       | 20-60 mm                     |