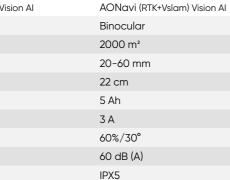

| TechnTechnologyology | AONavi (RTK+Vslam) Vision AI | AONavi (RTK+Vslam) Vision AI |
|----------------------|------------------------------|------------------------------|
| Camera               | Binocular                    | Binocular                    |
| Max Area             | 800 m²                       | 1200 m²                      |
| Cutting Height       | 20-60 mm                     | 20-60 mm                     |
| Cutting Width        | 20 cm                        | 20 cm                        |
| Battery Capacity     | 4 Ah                         | 5 Ah                         |
| Charger              | 2 A                          | 3 A                          |
| Max Slope            | 30%/17°                      | 30%/17°                      |