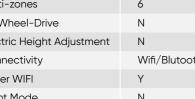

Waterproof

Dimensions Weight

| Multi-zones                | 6             |
|----------------------------|---------------|
| All-Wheel-Drive            | N             |
| Electric Height Adjustment | N             |
| Connectivity               | Wifi/Blutooth |
| Super WIFI                 | Υ             |
| Night Mode                 | N             |
|                            |               |

| Multi-zones                | 6             |
|----------------------------|---------------|
| All-Wheel-Drive            | N             |
| Electric Height Adjustment | N             |
| Connectivity               | Wifi/Blutooth |
| Super WIFI                 | Υ             |

| Multi-zones                | 6        |
|----------------------------|----------|
| All-Wheel-Drive            | N        |
| Electric Height Adjustment | N        |
| Connectivity               | Wifi/Blu |
| Super WIFI                 | Υ        |
|                            |          |